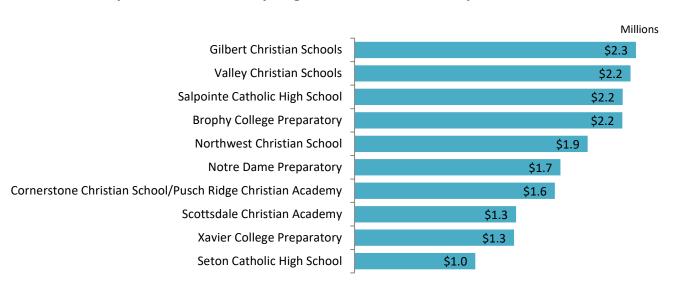

# **Top 10 STOs by FY2023 Original Individual Donations**

# **FY2023 Original Individual Donations and Scholarships**

Table 3 (pg. 16) shows the number, amount and average<sup>6</sup> of the FY2023 original individual donations received by STO. In addition, the number and amount of scholarships paid by STO as well as the average scholarships<sup>7</sup> and number of schools receiving scholarships is included. This table also provides the number and amount of original individual future reserved scholarships reported by each STO.

- Arizona Christian School Tuition Organization, Inc. received the most original individual donations in both number and amount of 18,994 donations (23.7% of the total) for \$16,846,630 (24.2% of the total).
- Community Reinvestment Low Income Based Scholarships received the largest average original individual donation amount of \$1,428.
- Arizona Christian School Tuition Organization, Inc. paid the highest amount of original individual scholarships (\$10,634,111 or 21.3% of the total) and also awarded the largest number of scholarships (5,353 scholarships or 22.5% of the total).
- Jewish Education Tax Credit Organization (JETCO) awarded the largest average original individual scholarship of \$9,794.
- Institute for Better Education (IBE) awarded original individual scholarships to a total of 190 schools.
- Six STOs provided original individual scholarships to the required minimum of two private schools. Five STOs provided original individual scholarships to one private school.