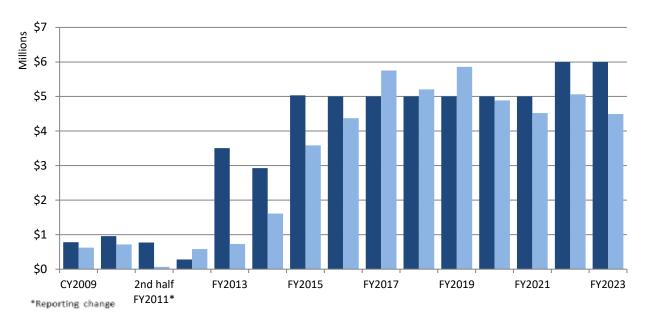

ed/displaced corporate donation received by STOs was \$285,714.

The range of the 21 donations made to the STOs is shown in the following table. Note that there are companies that make donations to multiple STOs and this data summarizes the donations made and are not aggregated by corporation.

## **Disabled/Displaced Corporate Donations by Size**

| Donation Size        | # donations | Donation Size         | # donations |
|----------------------|-------------|-----------------------|-------------|
| \$10,000 or less     | 4           | \$50,001 to \$100,000 | 2           |
| \$10,001 to \$20,000 | 9           | \$100,001 and over    | 3           |
| \$20,001 to \$50,000 | 3           |                       |             |

# **Growth in Disabled/Displaced Corporate Credit Program**





The following table shows the number of STOs collecting disabled/displaced corporate donations in each reporting period, the number of donations and the amount of tax credit donations. The percentage change is calculated for prior year amounts reported. No percentage change is calculated for FY2011 as this is the first fiscal year reporting period. The table also shows the number of STOs providing disabled/displaced corporate scholarships in each period, the number of scholarships and the amount of scholarships paid. As with the donations data, no percentage change is calculated for FY2011 as this was the first fiscal year reporting period. Please note that the number of scholarships paid does not equate to the number of students receiving scholarships. Many families seek scholarships fr