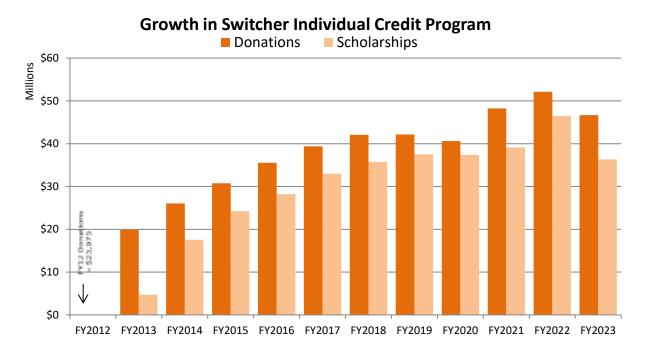

am for students with disabilities; OR is a dependent of a member of the armed forces of the United States who is stationed in Arizona pursuant to military orders; OR was homeschooled before enrolling in private school; OR moved to this state from out of state before enrolling in a private school; OR participated in an Arizona Empowerment Scholarship Account (ESA) and did not renew the account or accept the ESA scholarship in order to accept a switcher scholarship; OR received for any prior year a scholarship under one of the above criteria OR from the low-income corporate donation program or the disabled/displaced corporate donation program if the child continued to attend a private school in subsequent years. The scholarship amount cannot exceed the cost of tuition for an academic year.



The following table shows the number of STOs collecting switcher individual donations in each period, the number of donations and the amount of tax credit donations. The percentage change is calculated for prior year amounts reported. The table also shows the number of STOs providing switcher individual scholarships in each period, the number of scholarships and the amount of scholarships paid. Please note that the number of scholarships paid does not equate to the number of students receiving scholarships. Many families seek scholarships from multiple STOs, resulting in one child being counted several times in the scholarship counts.

The totals below do not include donation transfers from one STO to another as a result of an STO closure. The donation amounts would have been initially r