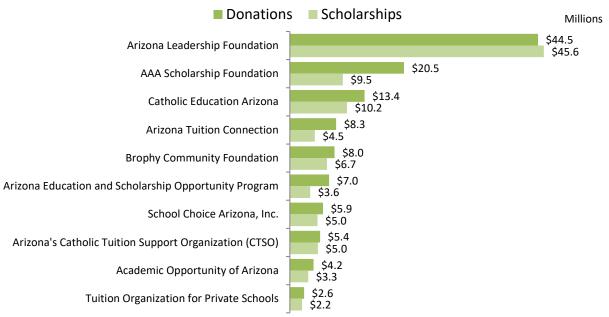

- Since 1998, Arizona Christian School Tuition Organization, Inc. has received the largest sum of donations from all four programs totaling \$330,641,969 or 13.3% of all donations.
- In FY2023, Arizona Leadership Foundation received the largest sum of donations from all four programs totaling \$48,829,000 or 18.5% of all donations.
- Since 1998, Arizona Christian School Tuition Organization, Inc. has paid the most in individual and corporate scholarships at \$308,774,667, or 14.0% of all scholarships paid.
- In FY2023, Arizona Leadership Foundation paid the most in scholarships for all four programs at \$48,343,822 or 23.7% of all scholarships paid.