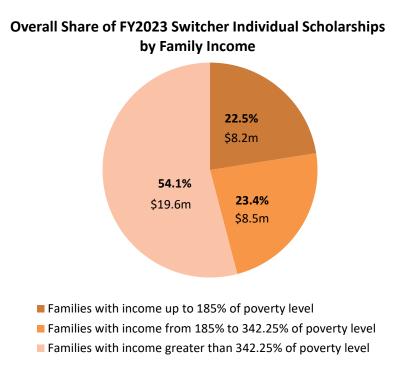

# FY2023 Original Individual Scholarships by Income Level

STOs are required to report the percentage of scholarship dollars that go to families with income of 185% or less of poverty level and the percentage of scholarship dollars that go to families with income ranging from above 185% of poverty level to 342.25% of poverty level. For the 2022-2023 academic year, 342.25% of the federal poverty level for a household of four was \$94,974.

Table 4 (pg. 18) shows the income level percentages for each STO. One organization gave 100% of their original individual scholarships to children in families with income of 185% or less of poverty level while one STO gave 100% of their scholarships to children in families with income up to 342.25% of the poverty level. There were 18 STOs that gave more than 50% of their original individual scholarships to children of families with income greater than 342.25% of poverty level.