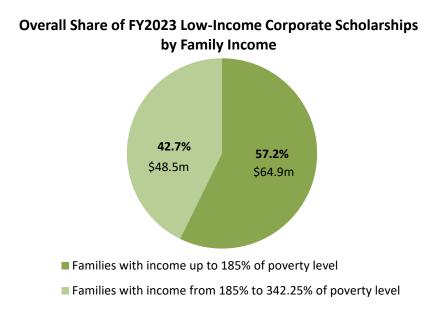

# FY2023 Original Individual Scholarships by Income Level

STOs are required to report the percentage of scholarship dollars that go to families with income of 185% or less of poverty level and the percentage of scholarship dollars that go to families with income ranging from above 185% of poverty level to 342.25% of poverty level. For the 2022-2023 academic year, 342.25% of the federal poverty level for a household of four was \$94,974.

Table 4 (pg. 18) shows the income level percentages for each STO. One organization gave 100% of their original individual scholarships to children in families with income of 185% or less of poverty level while one STO gave 100% of their scholarships to children in families with income up to 342.25% of the poverty level. There were 18 STOs that gave more than 50% of their original individual scholarships to children of families with income greater than 342.25% of poverty level.