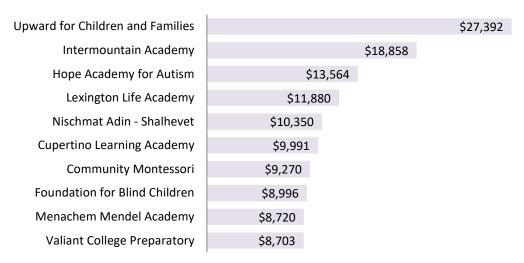

# **Top 10 STOs by FY2023 Original Individual Donations**

# **FY2023 Original Individual Donations and Scholarships**

Table 3 (pg. 16) shows the number, amount and average<sup>6</sup> of the FY2023 original individual donations received by STO. In addition, the number and amount of scholarships paid by STO as well as the average scholarships<sup>7</sup> and number of schools receiving scholarships is included. This table also provides the number and amount of original individual future reserved scholarships reported by each STO.

- Arizona Christian School Tuition Organization, Inc. received the most original individual donations in both number and amount of 18,994 donations (23.7% of the total) for \$16,846,630 (24.2% of the total).
- Community Reinvestment Low Income Based Scholarships received the largest average original individual donation amount of \$1,428.
- Arizona Christian School Tuition Organization, Inc. paid the highest amount of original individual scholarships (\$10,634,111 or 21.3% of the total) and also awarded the largest number of scholarships (5,353 scholarships or 22.5% of the total).
- Jewish Education Tax Credit Organization (JETCO) awarded the largest average original individual scholarship of \$9,794.
- Institute for Better Education (IBE) awarded original individual scholarships to a total of 190 schools.
- Six STOs provided original individual scholarships to the required minimum of two private schools. Five STOs provided original individual scholarships to one private school.