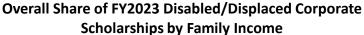

# **Reserving Scholarships for Students in Future Years**

STOs are required to allocate at least 90% of their tax credit donations to provide scholarships in each of the four donation programs. Tax credit donations received in a fiscal year must be allocated to scholarships within the following two fiscal years. Allocate means to both award scholarships in the current year and to reserve money for an award for the following year or a future multiyear scholarship for a specific student. In FY2023, STOs reported reserving \$138,947,657 in total from the four programs for specific students in future years. It should be noted that a portion of the reserved future year awards reported by STOs may be for scholarships to be awarded in the upcoming academic year. The breakdown of future reserved scholarships for each tax credit program by STO is included in the corresponding FY2023 tax credit program tables.