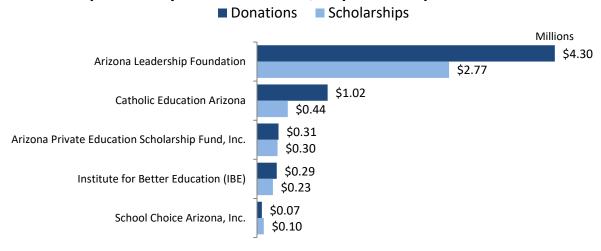

- Since 1998, Arizona Christian School Tuition Organization, Inc. has received the largest sum of donations from all four programs totaling \$330,641,969 or 13.3% of all donations.
- In FY2023, Arizona Leadership Foundation received the largest sum of donations from all four programs totaling \$48,829,000 or 18.5% of all donations.
- Since 1998, Arizona Christian School Tuition Organization, Inc. has paid the most in individual and corporate scholarships at \$308,774,667, or 14.0% of all scholarships paid.
- In FY2023, Arizona Leadership Foundation paid the most in scholarships for all four programs at \$48,343,822 or 23.7% of all scholarships paid.