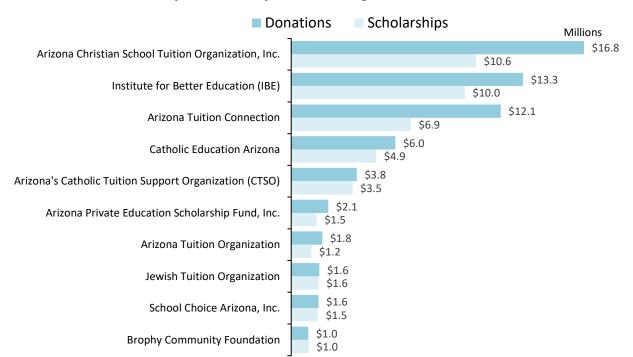

The following chart shows the top 20 STOs by total donations received from CY1998 through FY2023 along with their total scholarships awarded.

<sup>&</sup>lt;sup>5</sup> STOs pay for the audit or review in the year following the fiscal year for which the audit or review was completed. FY2022 audits and reviews were paid for in FY2023, the cost of which was reported on the FY2023 annual reports.

- Since 1998, Arizona Christian School Tuition Organization, Inc. has received the largest sum of donations from all four programs totaling \$330,641,969 or 13.3% of all donations.
- In FY2023, Arizona Leadership Foundation received the largest sum of donations from all four programs totaling \$48,829,000 or 18.5% of all donations.
- Since 1998, Arizona Christian School Tuition Organization, Inc. has paid the most in individual and corporate scholarships at \$308,774,667, or 14.0% of all scholarships paid.
- In FY2023, Arizona Leadership Foundation paid the most in scholarships for all four programs at \$48,343,822 or 23.7% of all scholarships paid.