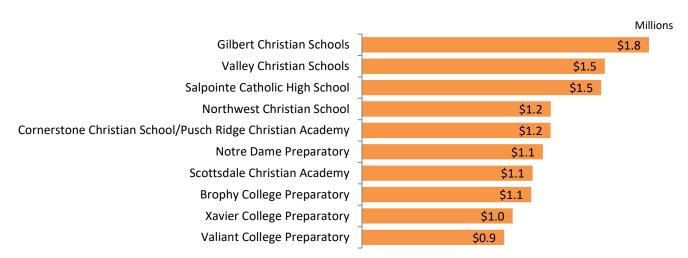

STOs. Of the 366 private schools, 93 received scholarship money from only one STO. Table 12 (pg. 53) lists the 366 private schools with students that received scholarship money from one or more of the four credit programs in FY2023. In addition, the total average scholarship for all credit programs and the sum of future reserved scholarships for all credit programs are provided.



Top 10 Private Schools by Original Individual Scholarships in FY2023

**Original Individual Scholarships** – Nine private schools received more than \$1.0 million in original individual scholarships in FY2023. Northwest Christian School received the largest number of original individual scholarships totaling 925 while Nischmat Adin-Shalhevet had the largest average original individual scholarship of \$13,000.



Top 10 Private Schools by Switcher Individual Scholarships in FY2023

**Switcher Individual Scholarships** – Eight private schools received more than \$1.0 million in switcher individual scholarships in FY2023. Salpointe Catholic High School received the largest number of switcher individual scholarships totaling 886 while Valiant College Preparatory had the largest average switcher individual scholarship of \$15,283.



Top 10 Private Schools by Low-Income Corporate Scholarships in FY2023

**Low-Income Corporate Scholarships** – Thirty-one private schools received more than \$1.0 million in low-income corporate scholarships in FY2023. Salpointe Catholic High School received the largest number of low-income corporate scholarships totaling 1,017 while Foundation for Blind Children had the