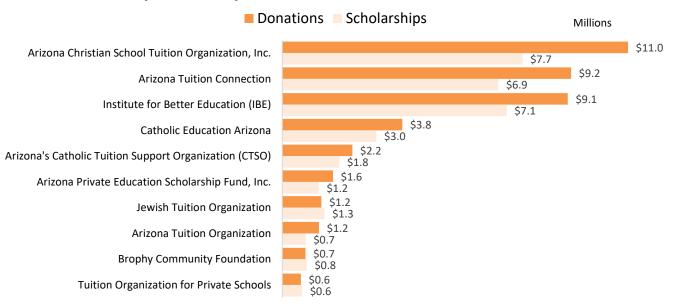

The following chart shows the top 20 STOs by total donations received from CY1998 through FY2023 along with their total scholarships awarded.

<sup>&</sup>lt;sup>5</sup> STOs pay for the audit or review in the year following the fiscal year for which the audit or review was completed. FY2022 audits and reviews were paid for in FY2023, the cost of which was reported on the FY2023 annual reports.

- Since 1998, Arizona Christian School Tuition Organization, Inc. has received the largest sum of donations from all four programs totaling \$330,641,969 or 13.3% of all donations.
- In FY2023, Arizona Leadership Foundation received the largest sum of donations from all four programs totaling \$48,829,000 or 18.5% of all donations.
- Since 1998, Arizona Christian School Tuition Organization, Inc. has paid the most in individual and corporate scholarships at \$308,774,667, or 14.0% of all scholarships paid.
- In FY2023, Arizona Leadership Foundation paid the most in scholarships for all four programs at \$48,343,822 or 23.7% of all scholarships paid.