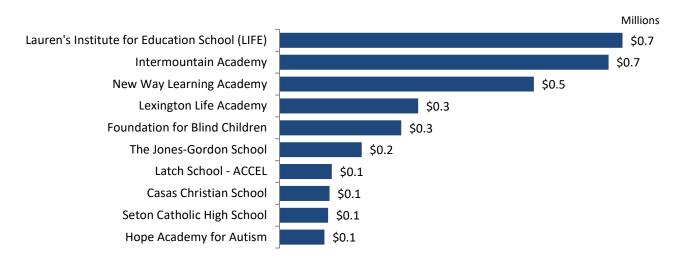

FY2023

**Switcher Individual Scholarships** – Eight private schools received more than \$1.0 million in switcher individual scholarships in FY2023. Salpointe Catholic High School received the largest number of switcher individual scholarships totaling 886 while Valiant College Preparatory had the largest average switcher individual scholarship of \$15,283.



Top 10 Private Schools by Low-Income Corporate Scholarships in FY2023

**Low-Income Corporate Scholarships** – Thirty-one private schools received more than \$1.0 million in low-income corporate scholarships in FY2023. Salpointe Catholic High School received the largest number of low-income corporate scholarships totaling 1,017 while Foundation for Blind Children had the largest average low-income corporate scholarship of \$8,700.



Top 10 Private Schools by Disabled/Displaced Corporate Scholarships in FY2023

**Disabled/Displaced Corporate Scholarships** – No private schools received more than \$1.0 million in disabled/displaced corporate scholarships in FY2023. New Way Learning Academy received the largest number of disabled/displaced corporate scholarships totaling 81 while Hope Academy for Autism had the largest average disabled/displaced corporate scholarship of \$31,170.

Top 10 Private Schools by Total Average Scholarship in FY2023



**Total Average Scholarships** – The FY2023 total overall average scholarship for all credit programs was \$2,692. Five private schools received scholarships from one or more of the credit programs that provided an overall average scholarship greater than \$10,000.

Top 10 Priva