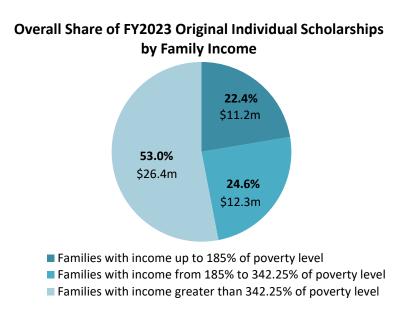

# FY2023 Original Individual Scholarships by Income Level

STOs are required to report the percentage of scholarship dollars that go to families with income of 185% or less of poverty level and the percentage of scholarship dollars that go to families with income ranging from above 185% of poverty level to 342.25% of poverty level. For the 2022-2023 academic year, 342.25% of the federal poverty level for a household of four was \$94,974.

Table 4 (pg. 18) shows the income level percentages for each STO. One organization gave 100% of their original individual scholarships to children in families with income of 185% or less of poverty level while one STO gave 100% of their scholarships to children in families with income up to 342.25% of the poverty level. There were 18 STOs that gave more than 50% of their original individual scholarships to children of families with income greater than 342.25% of poverty level.