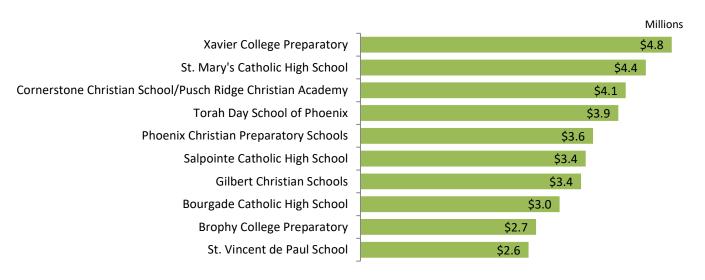

vidual Scholarships in FY2023

**Original Individual Scholarships** – Nine private schools received more than \$1.0 million in original individual scholarships in FY2023. Northwest Christian School received the largest number of original individual scholarships totaling 925 while Nischmat Adin-Shalhevet had the largest average original individual scholarship of \$13,000.



Top 10 Private Schools by Switcher Individual Scholarships in FY2023

**Switcher Individual Scholarships** – Eight private schools received more than \$1.0 million in switcher individual scholarships in FY2023. Salpointe Catholic High School received the largest number of switcher individual scholarships totaling 886 while Valiant College Preparatory had the largest average switcher individual scholarship of \$15,283.



Top 10 Private Schools by Low-Income Corporate Scholarships in FY2023

**Low-Income Corporate Scholarships** – Thirty-one private schools received more than \$1.0 million in low-income corporate scholarships in FY2023. Salpointe Catholic High School received the largest number of low-income corporate scholarships totaling 1,017 while Foundation for Blind Children had the largest average low-income corporate scholarship of \$8,700.



Top 10 Private Schools by Disabled/Displaced Corporate Scholarships in FY2023

**Disabled/Displaced Corporate Scholarships** – No private schools received more than \$1.0 million in disabled/displaced corporate scholarships in FY2023. New Way Learning Academy received the largest number of disabled/displaced corporate scholarships totaling 81 while Hope Acad