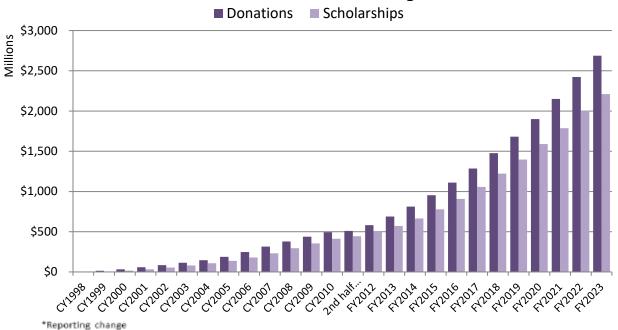

# **Growth of All STO Tax Credit Programs**

# **TOTAL DONATIONS – ALL CREDIT PROGRAMS**

|                | Original Individual | Switcher<br>Individual | Low-Income<br>Corporate | Disabled/<br>Displaced<br>Corporate |                 |
|----------------|---------------------|------------------------|-------------------------|-------------------------------------|-----------------|
| Reporting Year | Donations           | Donations              | Donations               | Donations                           | Total Donations |
| CY1998         | \$1,815,798         |                        |                         |                                     | \$1,815,798     |
| CY1999         | \$13,781,341        |                        |                         |                                     | \$13,781,341    |
| CY2000         | \$17,701,284        |                        |                         |                                     | \$17,701,284    |
| CY2001         | \$24,897,444        |                        |                         |                                     | \$24,897,444    |
| CY2002         | \$26,512,683        |                        |                         |                                     | \$26,512,683    |
| CY2003         | \$29,444,972        |                        |                         |                                     | \$29,444,972    |
| CY2004         | \$31,846,494        |                        |                         |                                     | \$31,846,494    |
| CY2005         | \$42,196,206        |                        |                         |                                     | \$42,196,206    |
| CY2006         | \$51,012,326        |                        | \$7,260,800             |                                     | \$58,273,126    |
| CY2007         | \$54,304,968        |                        | \$14,258,000            |                                     | \$68,562,968    |
| CY2008         | \$55,260,728        |                        | \$9,122,121             |                                     | \$64,382,849    |
| CY2009         | \$50,916,897        |                        | \$7,285,284             | \$781,000                           | \$58,983,181    |
| CY2010         | \$43,163,214        |                        | \$11,123,657            | \$956,880                           | \$55,243,751    |

<sup>&</sup>lt;sup>1</sup> A.R.S. §§ 43-1089 and 43-1089.03

<sup>&</sup>lt;sup>2</sup> A.R.S. §§ 20-224.06 and 20-224.07 or A.R.S. §§ 43-1089.04, 43-1183 and 43-1184

| Barrettine Manual                            | Original Individual   | Switcher<br>Individual | Low-Income<br>Corporate | Disabled/<br>Displaced<br>Corporate | Tabal Danastiana |
|----------------------------------------------|-----------------------|------------------------|-------------------------|-------------------------------------|------------------|
| Reporting Year  2nd half FY2011 <sup>3</sup> | Donations 612 919 405 | Donations              | Donations               | Donations                           | Total Donations  |
|                                              | \$12,818,405          | 422.075                | \$2,301,803             | \$770,000                           | \$15,890,208     |
| FY2012                                       | \$51,918,033          | \$23,975               | \$19,135,987            | \$283,000                           | \$71,360,995     |
| FY2013                                       | \$54,794,058          | \$19,891,765           | \$29,858,865            | \$3,505,350                         | \$108,050,038    |
| FY2014                                       | \$58,129,582          | \$26,060,133           | \$35,831,808            | \$2,925,845                         | \$122,947,368    |
| FY2015                                       | \$61,740,114          | \$30,760,244           | \$42,998,170            | \$5,031,9204                        | \$140,530,448    |
| FY2016                                       | \$65,438,155          | \$35,523,266           | \$51,597,804            | \$5,000,000                         | \$157,559,225    |
| FY2017                                       | \$68,640,894          | \$39,382,571           | \$61,907,365            | \$5,000,000                         | \$174,930,830    |
| FY2018                                       | \$70,485,289          | \$42,087,496           | \$74,300,838            | \$5,000,000                         | \$191,873,623    |
| FY2019                                       | \$68,553,904          | \$42,165,704           | \$89,161,006            | \$5,000,000                         | \$204,880,613    |
| FY2020                                       | \$65,429,441          | \$40,608,940           | \$106,983,528           | \$5,000,000                         | \$218,021,909    |
| FY2021                                       | \$74,946,864          | \$48,249,948           | \$122,419,846           | \$5,000,000                         | \$250,616,658    |
| FY2022                                       | \$78,104,949          | \$52,129,496           | \$135,618,749           | \$6,000,000                         | \$271,853,194    |
| FY2023                                       | \$69,544,712          | \$46,695,361           | \$142,111,227           | \$6,000,000                         | \$264,351,300    |
| TOTAL                                        | \$1,243,398,755       | \$423,578,898          | \$963,276,858           | \$56,253,995                        | \$2,686,508,506  |