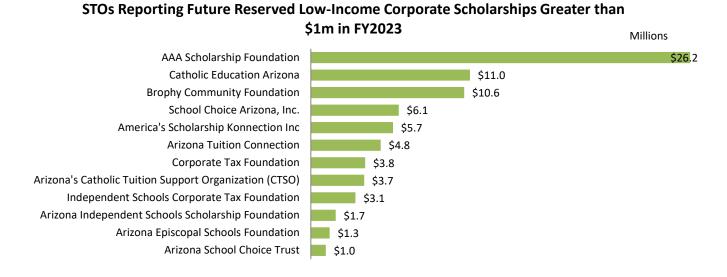

# **Reserving Scholarships for Students in Future Years**

STOs are required to allocate at least 90% of their tax credit donations to provide scholarships in each of the four donation programs. Tax credit donations received in a fiscal year must be allocated to scholarships within the following two fiscal years. Allocate means to both award scholarships in the current year and to reserve money for an award for the following year or a future multiyear scholarship for a specific student. In FY2023, STOs reported reserving \$138,947,657 in total from the four programs for specific students in future years. It should be noted that a portion of the reserved future year awards reported by STOs may be for scholarships to be awarded in the upcoming academic year. The breakdown of future reserved scholarships for each tax credit program by STO is included in the corresponding FY2023 tax credit program tables.