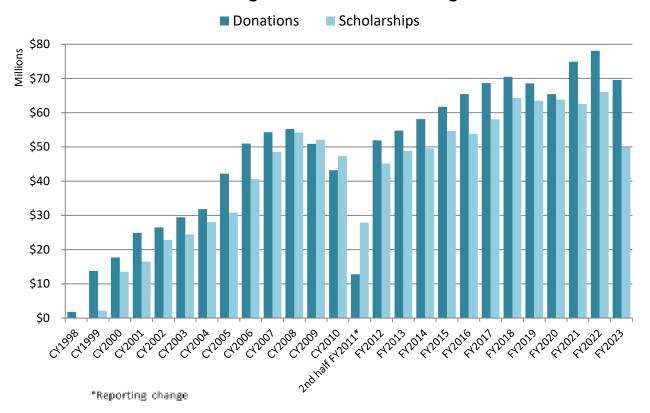

# **Growth of All STO Tax Credit Programs**

# **TOTAL DONATIONS – ALL CREDIT PROGRAMS**

|                | Original Individual | Switcher<br>Individual | Low-Income<br>Corporate | Disabled/<br>Displaced<br>Corporate |                 |
|----------------|---------------------|------------------------|-------------------------|-------------------------------------|-----------------|
| Reporting Year | Donations           | Donations              | Donations               | Donations                           | Total Donations |
| CY1998         | \$1,815,798         |                        |                         |                                     | \$1,815,798     |
| CY1999         | \$13,781,341        |                        |                         |                                     | \$13,781,341    |
| CY2000         | \$17,701,284        |                        |                         |                                     | \$17,701,284    |
| CY2001         | \$24,897,444        |                        |                         |                                     | \$24,897,444    |
| CY2002         | \$26,512,683        |                        |                         |                                     | \$26,512,683    |
| CY2003         | \$29,444,972        |                        |                         |                                     | \$29,444,972    |
| CY2004         | \$31,846,494        |                        |                         |                                     | \$31,846,494    |
| CY2005         | \$42,196,206        |                        |                         |                                     | \$42,196,206    |
| CY2006         | \$51,012,326        |                        | \$7,260,800             |                                     | \$58,273,126    |
| CY2007         | \$54,304,968        |                        | \$14,258,000            |                                     | \$68,562,968    |
| CY2008         | \$55,260,728        |                        | \$9,122,121             |                                     | \$64,382,849    |
| CY2009         | \$50,916,897        |                        | \$7,285,284             | \$781,000                           | \$58,983,181    |
| CY2010         | \$43,163,214        |                        | \$11,123,657            | \$956,880                           | \$55,243,751    |

<sup>&</sup>lt;sup>1</sup> A.R.S. §§ 43-1089 and 43-1089.03

<sup>&</sup>lt;sup>2</sup> A.R.S. §§ 20-224.06 and 20-224.07 or A.R.S. §§ 43-1089.04, 43-1183 and 43-1184

| Barrettine Manual                            | Original Individual   | Switcher<br>Individual | Low-Income<br>Corporate | Disabled/<br>Displaced<br>Corporate | Tabal Danastiana |
|----------------------------------------------|-----------------------|------------------------|-------------------------|-------------------------------------|------------------|
| Reporting Year  2nd half FY2011 <sup>3</sup> | Donations 612 919 405 | Donations              | Donations               | Donations                           | Total Donations  |
|                                              | \$12,818,405          | 422.075                | \$2,301,803             | \$770,000                           | \$15,890,208     |
| FY2012                                       | \$51,918,033          | \$23,975               | \$19,135,987            | \$283,000                           | \$71,360,995     |
| FY2013                                       | \$54,794,058          | \$19,891,765           | \$29,858,865            | \$3,505,350                         | \$108,050,038    |
| FY2014                                       | \$58,129,582          | \$26,060,133           | \$35,831,808            | \$2,925,845                         | \$122,947,368    |
| FY2015                                       | \$61,740,114          | \$30,760,244           | \$42,998,170            | \$5,031,9204                        | \$140,530,448    |
| FY2016                                       | \$65,438,155          | \$35,523,266           | \$51,597,804            | \$5,000,000                         | \$157,559,225    |
| FY2017                                       | \$68,640,894          | \$39,382,571           | \$61,907,365            | \$5,000,000                         | \$174,930,830    |
| FY2018                                       | \$70,485,289          | \$42,087,496           | \$74,300,838            | \$5,000,000                         | \$191,873,623    |
| FY2019                                       | \$68,553,904          | \$42,165,704           | \$89,161,006            | \$5,000,000                         | \$204,880,613    |
| FY2020                                       | \$65,429,441          | \$40,608,940           | \$106,983,528           | \$5,000,000                         | \$218,021,909    |
| FY2021                                       | \$74,946,864          | \$48,249,948           | \$122,419,846           | \$5,000,000                         | \$250,616,658    |
| FY2022                                       | \$78,104,949          | \$52,129,496           | \$135,618,749           | \$6,000,000                         | \$271,853,194    |
| FY2023                                       | \$69,544,712          | \$46,695,361           | \$142,111,227           | \$6,000,000                         | \$264,351,300    |
| TOTAL                                        | \$1,243,398,755       | \$423,578,898          | \$963,276,858           | \$56,253,995                        | \$2,686,508,506  |

# ORIGINAL INDIVIDUAL INCOME TAX CREDIT PROGRAM

|           |      | Original Indiv | idual Donations |        | Original Individual Scholarships |              |              |        |  |
|-----------|------|----------------|-----------------|--------|----------------------------------|--------------|--------------|--------|--|
| Reporting | # of | #              |                 | %      | # of                             | #            |              | %      |  |
| Year      | STOs | donations      | \$ Amount       | change | STOs                             | scholarships | \$ Amount    | change |  |
| CY1998    | 16   | 4,248          | \$1,815,798     |        | 4                                | 128          | \$103,790    |        |  |
| CY1999    | 33   | 32,023         | \$13,781,341    |        | 19                               | 3,207        | \$2,196,734  |        |  |
| CY2000    | 36   | 38,249         | \$17,701,284    | 28.4%  | 32                               | 15,081       | \$13,561,981 | 517.4% |  |
| CY2001    | 43   | 46,696         | \$24,897,444    | 40.7%  | 39                               | 18,049       | \$16,484,958 | 21.6%  |  |
| CY2002    | 43   | 52,203         | \$26,512,683    | 6.5%   | 43                               | 19,582       | \$22,826,746 | 38.5%  |  |
| CY2003    | 51   | 58,122         | \$29,444,972    | 11.1%  | 49                               | 20,134       | \$24,428,197 | 7.0%   |  |
| CY2004    | 53   | 63,830         | \$31,846,494    | 8.2%   | 51                               | 21,146       | \$28,025,083 | 14.7%  |  |
| CY2005    | 53   | 69,239         | \$42,196,206    | 32.5%  | 51                               | 22,529       | \$30,863,153 | 10.1%  |  |
| CY2006    | 56   | 73,617         | \$51,012,326    | 20.9%  | 52                               | 24,678       | \$40,594,978 | 31.5%  |  |
| CY2007    | 55   | 76,065         | \$54,304,968    | 6.5%   | 55                               | 27,153       | \$48,561,687 | 19.6%  |  |
| CY2008    | 55   | 78,434         | \$55,260,728    | 1.8%   | 54                               | 28,327       | \$54,205,394 | 11.6%  |  |
| CY2009    | 54   | 73,430         | \$50,916,897    | -7.9%  | 52                               | 27,592       | \$52,126,882 | -3.8%  |  |
| CY2010    | 53   | 62,940         | \$43,163,214    | -15.2% | 54                               | 26,430       | \$47,333,628 | -9.2%  |  |
| FY2011    | 50   | 74,681         | \$51,408,122    |        | 50                               | 24,039       | \$46,091,539 |        |  |
| FY2012    | 49   | 76,739         | \$51,918,033    | 1.0%   | 50                               | 23,828       | \$45,209,410 | -1.9%  |  |
| FY2013    | 48   | 76,098         | \$54,794,058    | 5.5%   | 47                               | 25,462       | \$48,873,359 | 8.1%   |  |
| FY2014    | 49   | 80,893         | \$58,129,582    | 6.1%   | 48                               | 26,972       | \$49,608,573 | 1.5%   |  |
| FY2015    | 52   | 80,933         | \$61,740,114    | 6.2%   | 50                               | 29,792       | \$54,655,984 | 10.2%  |  |
| FY2016    | 55   | 86,533         | \$65,438,155    | 6.0%   | 50                               | 31,345       | \$53,822,486 | -1.5%  |  |
| FY2017    | 55   | 89,192         | \$68,640,894    | 4.9%   | 53                               | 32,590       | \$58,037,619 | 7.8%   |  |
| FY2018    | 59   | 91,475         | \$70,485,289    | 2.7%   | 58                               | 34,632       | \$64,293,115 | 10.8%  |  |
| FY2019    | 56   | 88,525         | \$68,553,904    | -2.7%  | 55                               | 36,571       | \$63,517,206 | -1.2%  |  |
| FY2020    | 54   | 82,787         | \$65,429,441    | -4.6%  | 53                               | 32,854       | \$63,847,766 | 0.5%   |  |
| FY2021    | 53   | 91,280         | \$74,946,864    | 14.5%  | 53                               | 32,539       | \$62,515,223 | -2.1%  |  |
| FY2022    | 49   | 91,236         | \$78,104,949    | 4.2%   | 49                               | 33,821       | \$66,072,237 | 5.7%   |  |
| FY2023    | 51   | 80,057         | \$69,544,712    | -11.0% | 47                               | 23,826       | \$49,878,260 | -24.5% |  |