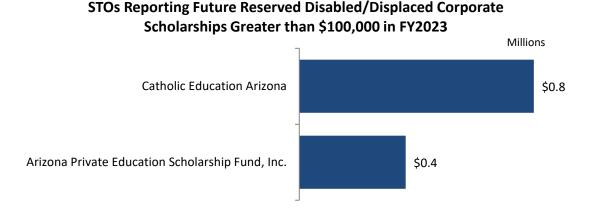

# **Reserving Scholarships for Students in Future Years**

STOs are required to allocate at least 90% of their tax credit donations to provide scholarships in each of the four donation programs. Tax credit donations received in a fiscal year must be allocated to scholarships within the following two fiscal years. Allocate means to both award scholarships in the current year and to reserve money for an award for the following year or a future multiyear scholarship for a specific student. In FY2023, STOs reported reserving \$138,947,657 in total from the four programs for specific students in future years. It should be noted that a portion of the reserved future year awards reported by STOs may be for scholarships to be awarded in the upcoming academic year. The breakdown of future reserved scholarships for each tax credit program by STO is included in the corresponding FY2023 tax credit program tables.