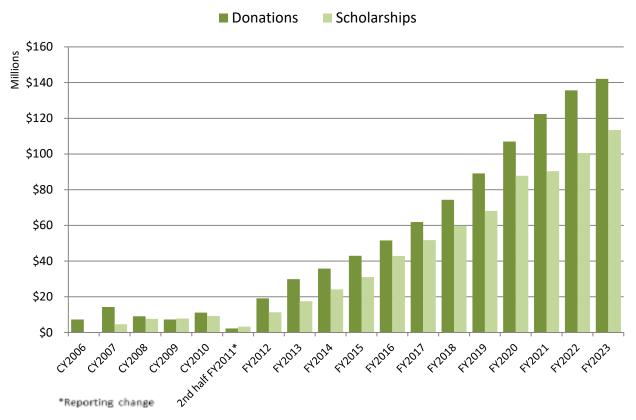

# **Growth of All STO Tax Credit Programs**

# **TOTAL DONATIONS – ALL CREDIT PROGRAMS**

|                | Original Individual | Switcher<br>Individual | Low-Income<br>Corporate | Disabled/<br>Displaced<br>Corporate |                 |
|----------------|---------------------|------------------------|-------------------------|-------------------------------------|-----------------|
| Reporting Year | Donations           | Donations              | Donations               | Donations                           | Total Donations |
| CY1998         | \$1,815,798         |                        |                         |                                     | \$1,815,798     |
| CY1999         | \$13,781,341        |                        |                         |                                     | \$13,781,341    |
| CY2000         | \$17,701,284        |                        |                         |                                     | \$17,701,284    |
| CY2001         | \$24,897,444        |                        |                         |                                     | \$24,897,444    |
| CY2002         | \$26,512,683        |                        |                         |                                     | \$26,512,683    |
| CY2003         | \$29,444,972        |                        |                         |                                     | \$29,444,972    |
| CY2004         | \$31,846,494        |                        |                         |                                     | \$31,846,494    |
| CY2005         | \$42,196,206        |                        |                         |                                     | \$42,196,206    |
| CY2006         | \$51,012,326        |                        | \$7,260,800             |                                     | \$58,273,126    |
| CY2007         | \$54,304,968        |                        | \$14,258,000            |                                     | \$68,562,968    |
| CY2008         | \$55,260,728        |                        | \$9,122,121             |                                     | \$64,382,849    |
| CY2009         | \$50,916,897        |                        | \$7,285,284             | \$781,000                           | \$58,983,181    |
| CY2010         | \$43,163,214        |                        | \$11,123,657            | \$956,880                           | \$55,243,751    |

# **TOTAL SCHOLARSHIPS – ALL CREDIT PROGRAMS**

|                                | IF3 - ALL CREDIT FI |               |               | Disabled/    |                    |
|--------------------------------|---------------------|---------------|---------------|--------------|--------------------|
|                                |                     | Switcher      | Low-Income    | Displaced    |                    |
|                                | Original Individual | Individual    | Corporate     | Corporate    |                    |
| Reporting Year                 | Scholarships        | Scholarships  | Scholarships  | Scholarships | Total Scholarships |
| CY1998                         | \$103,790           |               |               |              | \$103,790          |
| CY1999                         | \$2,196,734         |               |               |              | \$2,196,734        |
| CY2000                         | \$13,561,981        |               |               |              | \$13,561,981       |
| CY2001                         | \$16,484,958        |               |               |              | \$16,484,958       |
| CY2002                         | \$22,826,746        |               |               |              | \$22,826,746       |
| CY2003                         | \$24,428,197        |               |               |              | \$24,428,197       |
| CY2004                         | \$28,025,083        |               |               |              | \$28,025,083       |
| CY2005                         | \$30,863,153        |               |               |              | \$30,863,153       |
| CY2006                         | \$40,594,978        |               | \$49,380      |              | \$40,644,358       |
| CY2007                         | \$48,561,687        |               | \$4,597,823   |              | \$53,159,510       |
| CY2008                         | \$54,205,394        |               | \$7,615,639   |              | \$61,821,033       |
| CY2009                         | \$52,126,882        |               | \$7,849,824   | \$625,335    | \$60,602,041       |
| CY2010                         | \$47,333,628        |               | \$9,259,078   | \$715,424    | \$57,308,130       |
| 2 <sup>nd</sup> half of FY2011 | \$27,881,253        |               | \$3,300,990   | \$66,837     | \$31,249,080       |
| FY2012                         | \$45,209,410        |               | \$11,294,842  | \$583,865    | \$57,088,117       |
| FY2013                         | \$48,873,359        | \$4,681,192   | \$17,556,127  | \$731,231    | \$71,841,909       |
| FY2014                         | \$49,608,573        | \$17,561,278  | \$24,148,068  | \$1,611,469  | \$92,929,388       |
| FY2015                         | \$54,655,984        | \$24,261,494  | \$31,006,331  | \$3,581,873  | \$113,505,682      |
| FY2016                         | \$53,822,486        | \$28,213,775  | \$42,884,049  | \$4,370,439  | \$129,290,749      |
| FY2017                         | \$58,037,619        | \$33,012,847  | \$51,751,384  | \$5,750,839  | \$148,552,689      |
| FY2018                         | \$64,293,115        | \$35,780,397  | \$59,690,982  | \$5,205,607  | \$164,970,102      |
| FY2019                         | \$63,517,206        | \$37,508,815  | \$68,189,122  | \$5,860,589  | \$175,075,732      |
| FY2020                         | \$63,847,766        | \$37,359,042  | \$87,735,838  | \$4,885,395  | \$193,828,042      |
| FY2021                         | \$62,515,223        | \$39,142,396  | \$90,378,893  | \$4,518,492  | \$196,555,004      |
| FY2022                         | \$66,072,237        | \$46,468,192  | \$100,487,779 | \$5,061,161  | \$218,089,369      |
| FY2023                         | \$49,878,260        | \$36,322,839  | \$113,411,370 | \$4,490,197  | \$204,102,666      |
| TOTAL                          | \$1,089,525,702     | \$340,312,269 | \$731,207,519 | \$48,058,753 | \$2,209,104,242    |