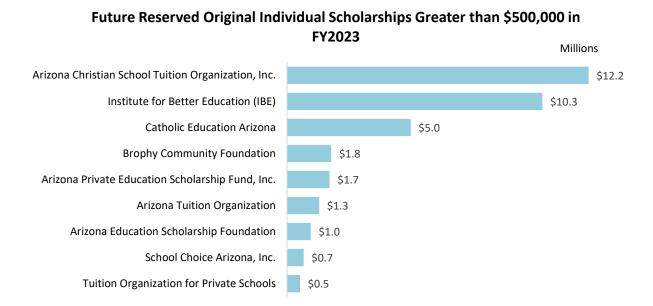

# **Future Reserved Original Individual Scholarships**

STOs also reserved scholarships for specific students for future years. Twenty STOs reserved an additional \$36,819,207 in the original individual donation program, which constituted 13,718 scholarships Arizona Christian School Tuition Organization, Inc. reported reserving the largest amount of original individual donations for future year scholarships of \$12,196,163 for 4,993 students. Please note that a portion of the reserved future year awards reported by STOs may be for scholarships to be awarded in the upcoming academic year.